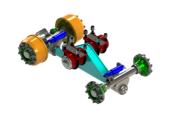

# **TECMA RIGID AXLES**

- Rigid axles up to 82 tons load carrying capacity
- Drum, wedge or disc brakes
- straight or dropped beams
- Developed to customer specification