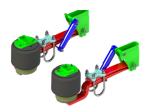

#### **TECMA CANTILEVER BOGIES**

28 or 32 tons load capacity

With or without torque arms

Developed to customer specification