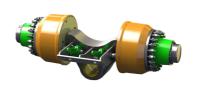

#### **TECMA PENDULUM AXLE**

Pendulum axles up to 82 tons load capacity

Developed to customer specification