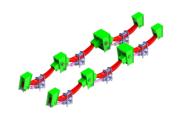

# **TECMA WALKING BEAM BOGIES**

Walking beam bogies up to 150 tons load capacity

Developed to customer specification