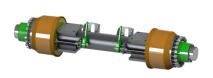

# **TECMA RIGID AXLES**

- Rigid axles up to 82 tons load carrying capacity
- Drum, wedge or disc brakes
- straight or dropped beams
- Developed to customer specification

#### **TECMA PENDULUM AXLE**

Pendulum axles up to 82 tons load capacity

Developed to customer specification

#### **TECMA AXLES COMPLETE WITH SUSPENSION**

Developed to customer specification