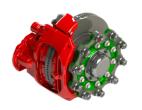

# **TECMA RIGID AXLES**

- Rigid axles up to 82 tons load carrying capacity
- Drum, wedge or disc brakes
- straight or dropped beams
- Developed to customer specification

#### **TECMA FORCED STEERING AXLES**

Drum, wedge or disc

Steering axles (forced steered) up to 20 tons load capacity, or more on request

Adaptable for any steering system Developed to customer

specification