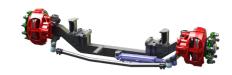

# **TECMA SELF STEERING AXLES**

- Steering axles (friction steered) up to 20 tons load capacity, or more on request
- Drum, wedge or disc brakes
- straight or dropped beams
- Adaptable for any steering system
- Developed to customer specification

# **TECMA AXLE FOR ELECTRO-HYDRAULIC** STEERING SYSTEMS

- Steering axles up to 10 tons load capacity, or more on request
- Drum, wedge or disc brakes
- straight or dropped beams
- Adaptable for any electro-hydraulic steering system
- Developed to customer specification