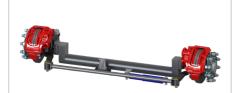

# **TECMA SELF STEERING AXLES**

- Steering axles (friction steered) up to 20 tons load capacity, or more on request
- Drum, wedge or disc brakes
- straight or dropped beams
- Adaptable for any steering system
- Developed to customer specification

# **TECMA AXLE FOR ELECTRO-HYDRAULIC** STEERING SYSTEMS

- Steering axles up to 10 tons load capacity, or more on request
- Drum, wedge or disc brakes
- straight or dropped beams
- Adaptable for any electro-hydraulic steering system
- Developed to customer specification

#### **TECMA FORCED STEERING AXLES**

Drum, wedge or disc

Steering axles (forced steered) up to 20 tons load capacity, or more on request

Adaptable for any steering system Developed to customer

specification