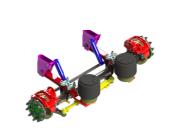

# **TECMA SELF STEERING AXLES**

- Steering axles (friction steered) up to 20 tons load capacity, or more on request
- Drum, wedge or disc brakes
- straight or dropped beams
- Adaptable for any steering system
- Developed to customer specification

# **TECMA AXLE FOR ELECTRO-HYDRAULIC** STEERING SYSTEMS

- Steering axles up to 10 tons load capacity, or more on request
- Drum, wedge or disc brakes
- straight or dropped beams
- Adaptable for any electro-hydraulic steering system
- Developed to customer specification

#### **TECMA FORCED STEERING AXLES**

Drum, wedge or disc

Steering axles (forced steered) up to 20 tons load capacity, or more on request

Adaptable for any steering system Developed to customer

specification