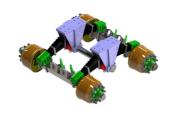

# **TECMA WALKING BEAM BOGIES**

Walking beam bogies up to 150 tons load capacity

Developed to customer specification

#### **TECMA CANTILEVER BOGIES**

28 or 32 tons load capacity

With or without torque arms

Developed to customer specification